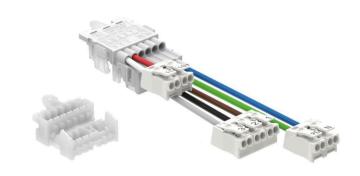

Accessories - Feed adapter for flexible and rigid supply cable

Housing colour translucent; Feed adapter for the connection of flexible and rigid supply cable 1.5-2.5mm², 7-pin version. Ready for connection of a light run. End cover cap for end of light run is included in the scope of supply. On SRT socket in plug-in technology. A feed adapter SRTA-7E is required at the beginning of the light run as well as at every further new feed in the light run.